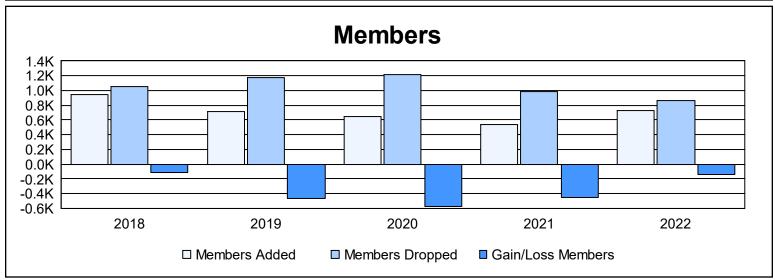

| Year      | New<br>Clubs | Dropped<br>Clubs | Gain/<br>Loss<br>Clubs | New<br>Members | Charter<br>Members | Reinstate<br>Members | Transfer<br>Members | Total<br>Member<br>Added | Total<br>Members<br>Dropped | Gain/<br>Loss<br>Members |
|-----------|--------------|------------------|------------------------|----------------|--------------------|----------------------|---------------------|--------------------------|-----------------------------|--------------------------|
| 2017-2018 | 2            | 7                | -5                     | 807            | 101                | 17                   | 15                  | 940                      | 1,057                       | -117                     |
| 2018-2019 | 1            | 7                | -6                     | 643            | 21                 | 13                   | 32                  | 709                      | 1,178                       | -469                     |
| 2019-2020 | 0            | 6                | -6                     | 601            | 0                  | 14                   | 25                  | 640                      | 1,210                       | -570                     |
| 2020-2021 | 1            | 8                | -7                     | 453            | 54                 | 17                   | 14                  | 538                      | 990                         | -452                     |
| 2021-2022 | 8            | 6                | 2                      | 479            | 214                | 15                   | 16                  | 724                      | 870                         | -146                     |
| Average   | 2            | 7                | -4                     | 597            | 78                 | 15                   | 20                  | 710                      | 1,061                       | -351                     |